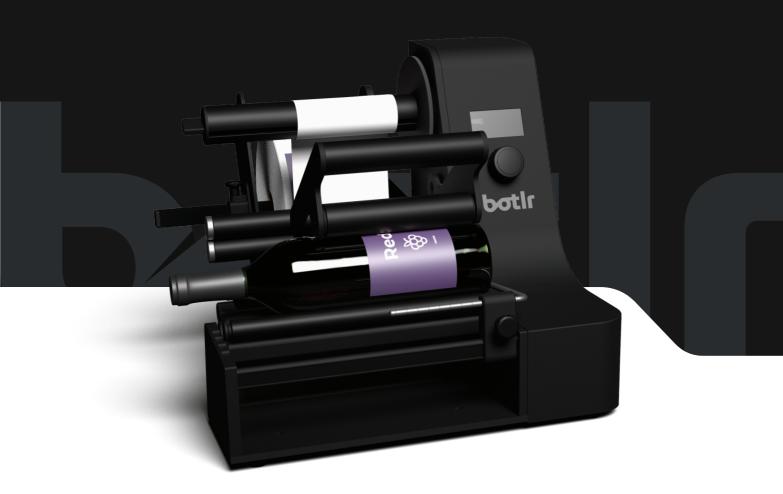

# Smart, as a good butler should be.

Botlr's intelligent engineering allows you to label any bottle or cylindrical object, without any length restrictions. It also supports containers with a slightly broader sealing cover, something no other bottle labelling machine can match.

# Any size, any shape, any material

Botlr handles one or two labels, transparent labels, a second label with different dimensions on the same label roll, two labels with a different gap-size and labels in special shapes and thicknesses. That is unparalleled.

Other than that, Botlr supports label rolls up to 300mm in diameter and 6kg in weight. He also makes sure to collect the backing material, making your work so much more efficient.