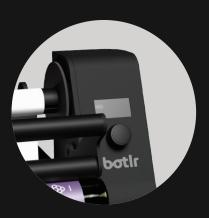

Botlr ensures **perfect label positioning**, from the first label up until the last. Its capacity to automatically calculate the position of the second label precisely 180° opposite of the first one, makes him one of a kind.

Its **Wide OLED-Screen** displays instructions for perfect label application, and the integrated sensors provide live response when required.