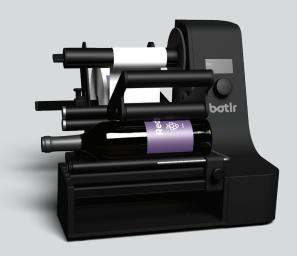

# Good day to you. I'm your Botir

Meet Botlr. The most innovative labelling machine on the market. Botlr believes that no-one should spend hours adjusting settings and measurements. When you take Botlr out of the box, he will be immediately ready to use. That's our no-nonsense philosophy.

# Smart, as a good butler should be.

Botlr's intelligent engineering allows you to label any bottle or cylindrical object, without any length restrictions. It also supports containers with a slightly broader sealing cover, something no other bottle labelling machine can match.

# A keen eye and attention to detail.

Beer

Prestine performance in every field

Botlr's **patented technology** measures the bottle diameter and calculates automatically where to place the first and (optional) second label 180° opposite... or somewhere else. Stop wasting time applying labels manually. It's time to evolve. It's time to let Botlr work for you.