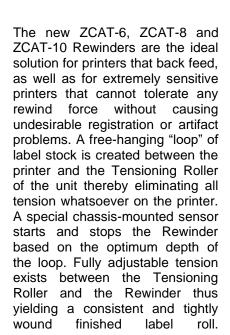

## **Zero Tension Loop Controlled Label** Rewinder

- All models are bi-directional.
- Control Input.
- Speed up to 125cm/s.
- 5- Years Parts and Labour Limited Warranty.

| Technical specifications | ZCAT-6                                                                              | ZCAT-8 | ZCAT-10 |  |  |  |
|--------------------------|-------------------------------------------------------------------------------------|--------|---------|--|--|--|
| Max Roll<br>Diameter     | 300 mm                                                                              |        |         |  |  |  |
| Core<br>diameter         | 76 mm                                                                               |        |         |  |  |  |
| Max Label<br>Width       | 170 mm                                                                              | 220 mm | 255 mm  |  |  |  |
| Max roll<br>Weight       | 9 kg                                                                                |        |         |  |  |  |
| Dimensions<br>WDH        | 483 x 381 x 400mm                                                                   |        |         |  |  |  |
| Weight                   | 16.8kg                                                                              |        |         |  |  |  |
| Max speed                | 125 cm/s                                                                            |        |         |  |  |  |
| Max Torque               | 228 in-oz                                                                           |        |         |  |  |  |
| Number of Flanges        | 1                                                                                   |        |         |  |  |  |
| Power spec. <sup>2</sup> | 220-240V - 50Hz DC Power Supply. Output: 15V-4,33A                                  |        |         |  |  |  |
| Available<br>Options     | Optional Counter Module<br>Optional Outer Guide Flange<br>Optional Paper Loop Guide |        |         |  |  |  |