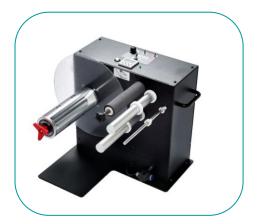

## **Zero Tension Loop Controlled Label** Rewinder

- All models are bi-directional.
- Control Input.
- Speed up to 125cm/s.
- 5- Years Parts and Labour Limited Warranty.

| Technical specifications | ZCAT-6                                                                              | ZCAT-8 | ZCAT-10 |  |  |  |
|--------------------------|-------------------------------------------------------------------------------------|--------|---------|--|--|--|
| Max Roll<br>Diameter     | 300 mm                                                                              |        |         |  |  |  |
| Core<br>diameter         | 76 mm                                                                               |        |         |  |  |  |
| Max Label<br>Width       | 170 mm                                                                              | 220 mm | 255 mm  |  |  |  |
| Max roll<br>Weight       | 9 kg                                                                                |        |         |  |  |  |
| Dimensions<br>WDH        | 483 x 381 x 400mm                                                                   |        |         |  |  |  |
| Weight                   | 16.8kg                                                                              |        |         |  |  |  |
| Max speed                | 125 cm/s                                                                            |        |         |  |  |  |
| Max Torque               | 228 in-oz                                                                           |        |         |  |  |  |
| Number of Flanges        | 1                                                                                   |        |         |  |  |  |
| Power spec. <sup>2</sup> | 220-240V - 50Hz DC Power Supply. Output: 15V-4,33A                                  |        |         |  |  |  |
| Available<br>Options     | Optional Counter Module<br>Optional Outer Guide Flange<br>Optional Paper Loop Guide |        |         |  |  |  |